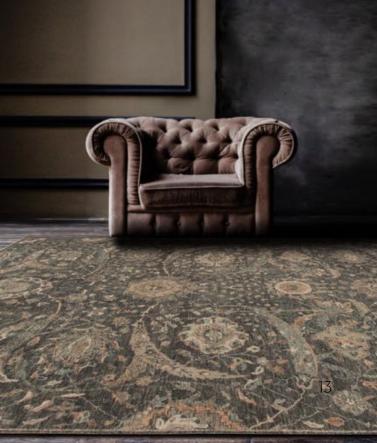

## DARK AND DISTRESSED

"The Tribeca combines an understated sensibility with a relaxed mood and heritage craftsmanship. The look is built on simplicity, emphasizing the rich character and warmth of curated materials. Traditional forms are pared down to clean lines and transformed by rustic finishes. Visible natural features of the wood add authenticity, blend a casual modern aesthetic with timeless appeal of New York City's iconic Tribeca neighborhood." - LEFLAR