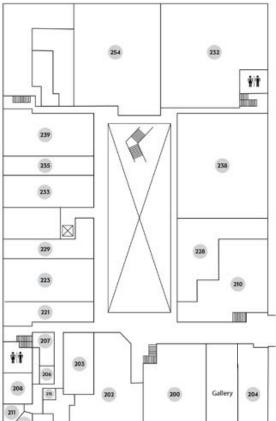

# SDC MAP

## **1ST FLOOR**

| Trammell-Gagné              | 105 |
|-----------------------------|-----|
| *Andonian Rugs              | 120 |
| Kravet & The Shade Store    | 126 |
| Baker/McGuire               | 127 |
| Kelly Forslund              | 132 |
| * Plasteel Frames & Gallery | 133 |

## 2ND FLOOR

| Perennials and Sutherland200   |
|--------------------------------|
| Holland & Sherry202            |
| *William & Wayne203            |
| Heritage School204             |
| *JulesVanderburgFineJeweler206 |
| *Craftex207                    |
| Designer Studio208             |
| *Leflar Ltd210                 |
| NWSID211                       |
| ASID213                        |
| Ellentuck Interior Design215   |
| Rubenstein's221                |
| Pindler223                     |
| *German Kitchen Center228      |
| *Sierra Pacific Windows229     |
| The Dixon Group232             |
| *Stacy Logan235                |
| DFG238                         |
| *Resource Furniture239         |
| *J. Garner Home254             |

## SHOWROOM INDEX