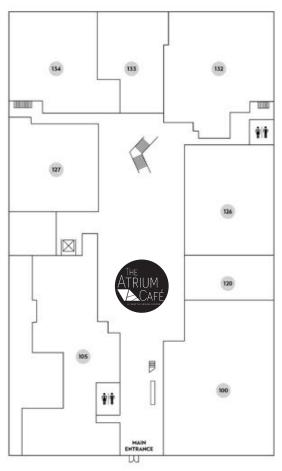

# SDC MAP

## **1ST FLOOR**

| Trammell-Gagné              | 105 |
|-----------------------------|-----|
| *Andonian Rugs              | 120 |
| Kravet & The Shade Store    | 126 |
| Baker/McGuire               | 127 |
| Kelly Forslund              | 132 |
| * Plasteel Frames & Gallery | 133 |