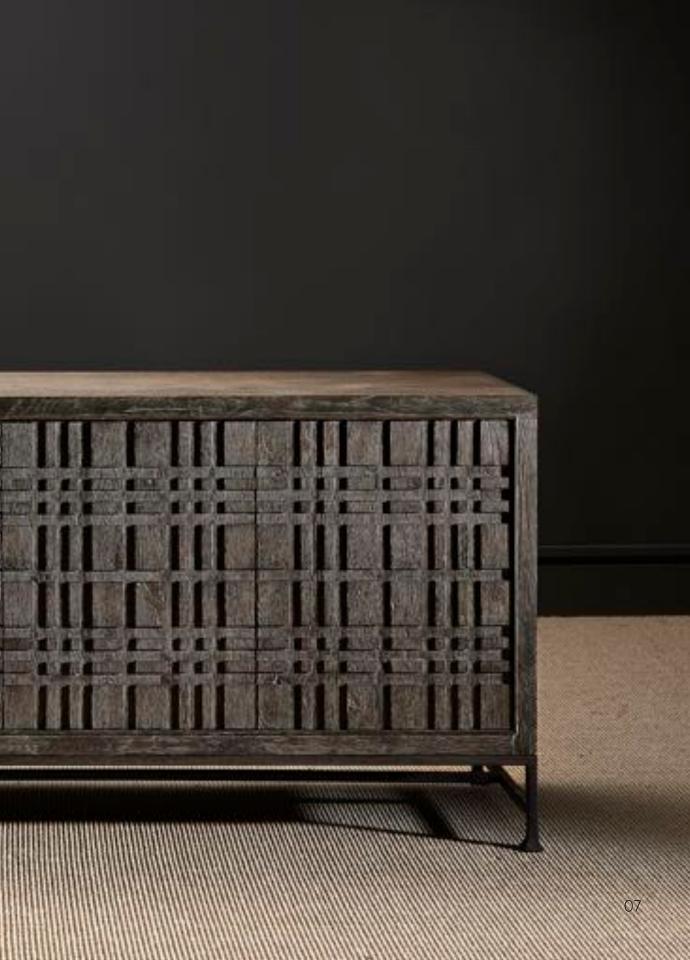

## **DARK & DISTRESSED**

Leflar's dark & distressed piece for the fall!

06

## DARK AND DISTRESSED

"The Tribeca combines an understated sensibility with a relaxed mood and heritage craftsmanship. The look is built on simplicity, emphasizing the rich character and warmth of curated materials. Traditional forms are pared down to clean lines and transformed by rustic finishes. Visible natural features of the wood add authenticity, blend a casual modern aesthetic with timeless appeal of New York City's iconic Tribeca neighborhood." - LEFLAR