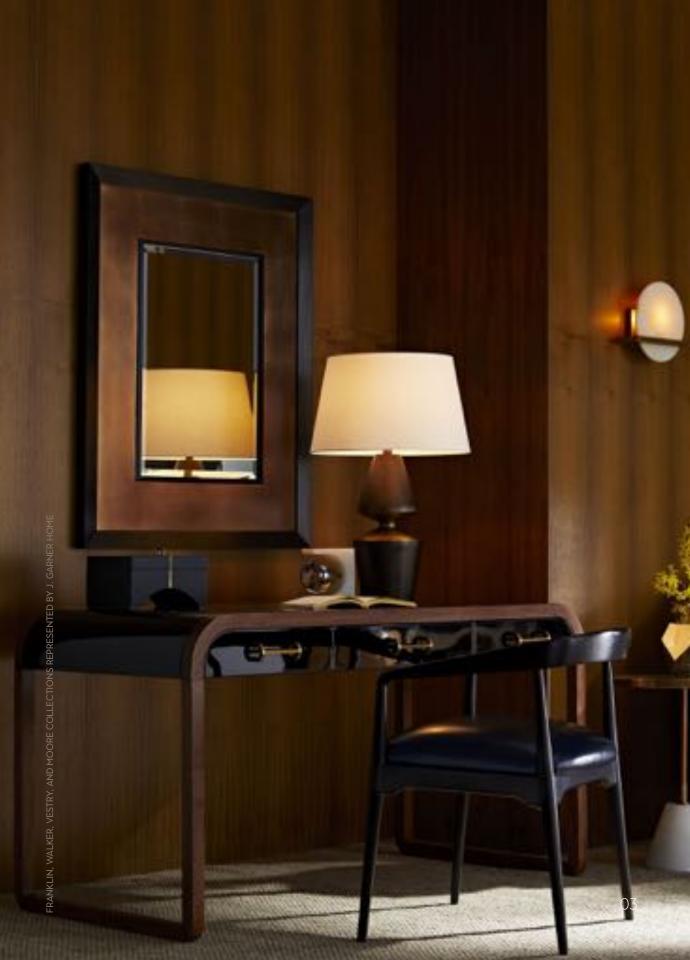

# Baker | McGUIRE

(LEFT) The new Franklin, Walker, Vestry, and Moore Collections mingle between classic and contemporary with asymmetrical, geometric prints, traditional ribbed textures, and nuanced, tonal palettes. Available through the J. Garner showroom. (BOTTOM LEFT) Craftex Microcement products, applied on all floors, and walls of this bathroom, to create a seamless, warm tone throughout the entire space, giving you peace and comfort every time you enter. (BOTTOM RIGHT) The Olympic Rug Collection is crafted to look and feel like an antique Persian rug that's been handed down for generations. Available at Andonian Rugs showroom.