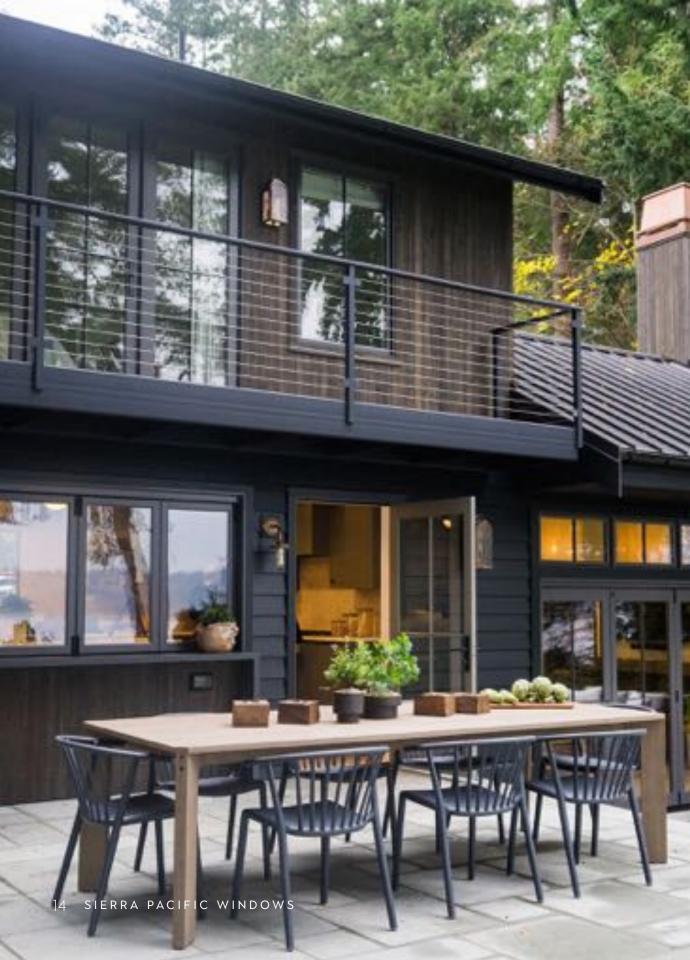

RD WINNER



Scan to see project details













## HYDE EVANS DESIGN

2023 INFLUENTIAL PROJECT AWARD WINNER



Scan to see project detail



# Baker | McGUIRE







(LEFT) The new Franklin, Walker, Vestry, and Moore Collections mingle between classic and contemporary with asymmetrical, geometric prints, traditional ribbed textures, and nuanced, tonal palettes. Available through the J. Garner showroom. (BOTTOM LEFT) Craftex Microcement products, applied on all floors, and walls of this bathroom, to create a seamless, warm tone throughout the entire space, giving you peace and comfort every time you enter. (BOTTOM RIGHT) The Olympic Rug Collection is crafted to look and feel like an antique Persian rug that's been handed down for generations. Available at Andonian Rugs showroom.













## NEW COLLECTION - KRAVET

Influenced by the laidback luxury of organic textures, farmers market finds, sunrise hikes and neutral palettes, this ensemble of fabric, furniture, carpet and accessories creates a harmonious balance of earthy texture, warm layers and sophisticated colors within the home.









# SDC MAP

## **1ST FLOOR**

| Trammell-Gagné              | 105 |
|-----------------------------|-----|
| *Andonian Rugs              | 120 |
| Kravet & The Shade Store    | 126 |
| Baker/McGuire               | 127 |
| Kelly Forslund              | 132 |
| * Plasteel Frames & Gallery | 133 |

## 2ND FLOOR

| Perennials and Sutherland200   |
|--------------------------------|
| Holland & Sherry202            |
| *William & Wayne203            |
| Heritage School204