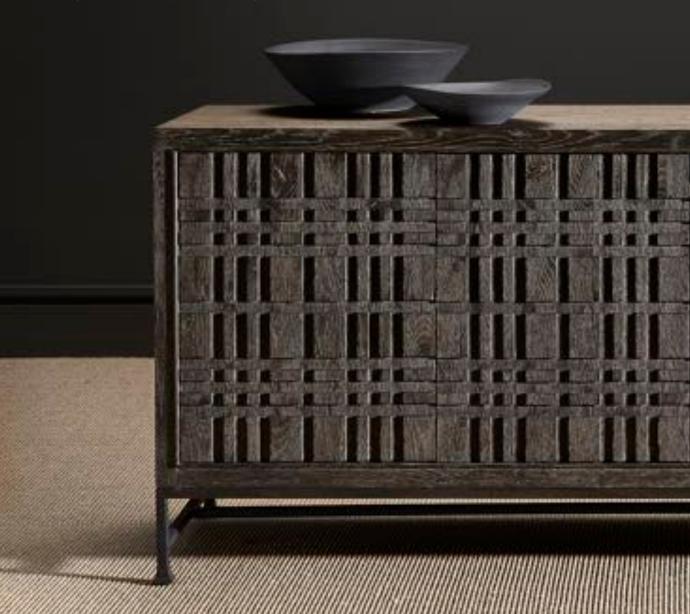

## **DARK & DISTRESSED**

Leflar's dark & distressed piece for the fall!

06

## DARK AND DISTRESSED

"The Tribeca combines an understated sensibility with a relaxed mood and heritage craftsmanship. The look is built on simplicity, emphasizing the rich character and warmth of curated materials. Traditional forms are pared down to clean lines and transformed by rustic finishes. Visible natural features of the wood add authenticity, blend a casual modern aesthetic with timeless appeal of New York City's iconic Tribeca neighborhood." - LEFLAR